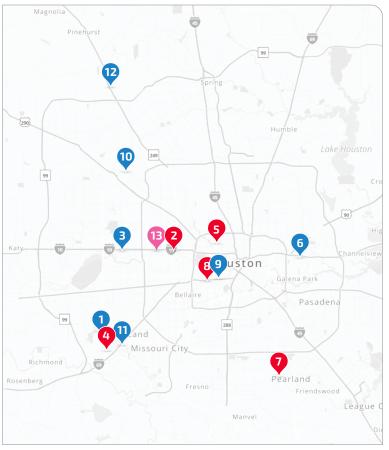

|                              |                                                |          |               |          |                 |              |            |                |         |                 |            | sy/                                                    | Biopsy              |               |      |              |        |          |                |            |
|------------------------------|------------------------------------------------|----------|---------------|----------|-----------------|--------------|------------|----------------|---------|-----------------|------------|--------------------------------------------------------|---------------------|---------------|------|--------------|--------|----------|----------------|------------|
| Locations, Maps & G          | eneral Information                             |          |               |          | MRI             |              |            | hy             |         | CT              |            | st Biop<br>ast Bio                                     | ast Bio             |               |      | a            |        |          |                |            |
| Scheduling P: (713) 797-1919 | F: (713) 383-9933                              | um Score | IRI           | MRI      | High Field Open | Prostate MRI | Breast MRI | 3D Mammography | CTA     | Low Dose Lung ( | Ultrasound | US Guided Breast Biopsy/<br>Stereotactic Breast Biopsy | MRI Guided Breast I | Digital X-Ray | T    | ear Medicine | CT     | SPECT/CT | Thyroid Biopsy | Arthrogram |
| CENTER                       | LOCATION                                       | Calcium  | <b>3T MRI</b> | 1.5T MRI | High            | Pros         | Brea       | 3D N           | CT/CCTA | Low             | Ultra      | US G<br>Stere                                          | MRI                 | Digit         | DEXA | Nuclear      | PET/CT | SPEC     | Thyr           | Arthi      |
| 1 Brook's Lake               | 1429 HWY 6 #205, Sugar Land TX, 77478          |          |               |          |                 |              |            |                |         |                 |            |                                                        |                     |               |      |              |        |          |                |            |
| 2 Campbell                   | 9180 Katy Fwy. #100, Houston TX, 77055         |          |               |          |                 |              |            |                |         |                 |            |                                                        |                     |               |      |              |        |          |                |            |
| 3 Energy Corridor            | 1155 Dairy Ashford Rd. #105, Houston TX, 77079 |          |               |          |                 |              |            |                |         |                 |            |                                                        |                     |               |      |              |        |          |                |            |
| 4 Global                     | 1435 Highway 6, Sugar Land, TX 77478           |          |               |          |                 |              |            |                |         |                 |            |                                                        |                     |               |      |              |        |          |                |            |
| 5 Heights                    | 427 W. 20th St. #104 & #401, Houston TX, 77008 |          |               |          |                 |              |            |                |         |                 |            |                                                        |                     |               |      |              |        |          |                |            |
| 6 Jacinto City               | 10912 East Fwy., Houston, TX 77029             |          |               |          |                 |              |            |                |         |                 |            |                                                        |                     |               |      |              |        |          |                |            |
| 7 Pearland                   | 3322 E. Walnut St. #105, Pearland, TX 77581    |          |               |          |                 |              |            |                |         |                 |            |                                                        |                     |               |      |              |        |          |                | ullet      |
| 8 Richmond                   | 3310 Richmond Ave., Houston TX, 77098          |          |               |          |                 |              |            |                |         |                 |            |                                                        |                     |               |      |              |        |          |                | $\bullet$  |
| 9 Shepherd                   | 3301 South Shepherd Dr., Houston TX, 77098     |          |               |          |                 |              |            |                |         |                 |            |                                                        |                     |               |      |              |        |          |                | ullet      |
| 10 Steeplechase              | 11301 Fallbrook Dr. #102, Houston, TX 77065    |          |               |          |                 |              |            |                |         |                 |            |                                                        |                     |               |      |              |        |          |                |            |
| 11) Sugar Land               | 14835 Southwest Fwy., Sugar Land, TX 77478     |          |               |          |                 |              |            |                |         |                 |            |                                                        |                     |               |      |              |        |          |                |            |
| 12 Tomball                   | 425 Holderrieth Blvd. #104, Tomball, TX 77375  |          |               |          |                 |              |            |                |         |                 |            |                                                        |                     |               |      |              |        |          |                |            |
| (13) Women's Breast Center   | 9230 Katy Fwy. #440, Houston, TX 77055         |          |               |          |                 |              |            |                |         |                 |            |                                                        |                     |               |      |              |        |          |                |            |